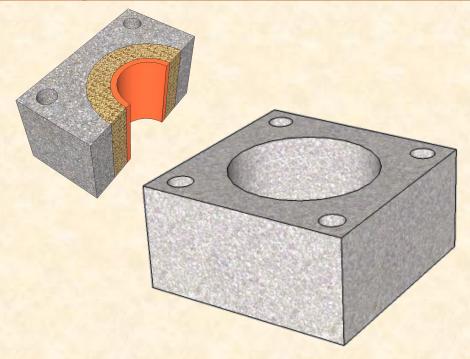

## Dineen Sales Ltd.

**Dineen Modular Chimney Blocks** combine traditional ceramic flue liners with a lightweight Modular Block, manufactured from expanded clay aggregate and cement. Dineen Vermiculite is used as insulation between the Dineen flue and Dineen block, making an integrated unit.

The blocks may be joined together to facilitate the erection of a chimney on an outside elevation attached to a stove, or within the property connected to a traditional fire or modern stove.

Dimensions: 440x440x220mm 300mm diameter hollow 50mm holes for optional steel tie rods Weight per block 23kg