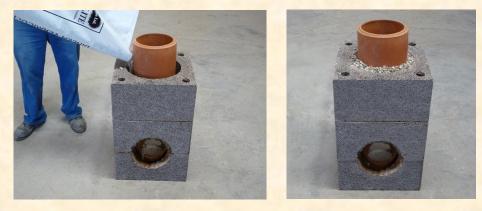

## Dineen Sales Ltd.

**Dineen Modular Chimney Blocks** combine traditional ceramic flue liners with a lightweight Modular Block, manufactured from expanded clay aggregate and cement. Dineen Vermiculite is used as insulation between the Dineen flue and Dineen block, making an integrated unit.

The blocks may be joined together to facilitate the erection of a chimney on an outside elevation attached to a stove, or within the property connected to a traditional fire or modern stove.

Dimensions: 440x440x220mm 300mm diameter hollow 50mm holes for optional steel tie rods Weight per block 23kg