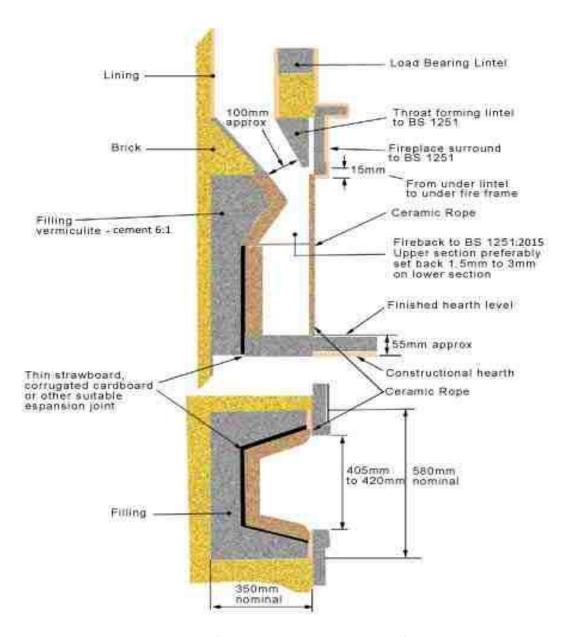

## Fitting Instructions for Firebacks to B.S. 8303:2018

Fig 1. Setting for 400mm nominal inset open fire

WARNING! Before lighting first fire ensure that fireback and filling are completely dry.

First fire should be small and gradual (Very small flames). DO NOT use flammable materials (e.g. plastic packaging or fine sawdust)