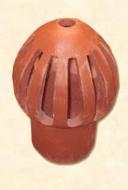

Cowl

Dublin - 24" high

Rook - 20" high

Ballyfin - 20" high

Rolltop - 24" high

Flue Vent

**Gas Terminal** 

**Bonnet Insert**