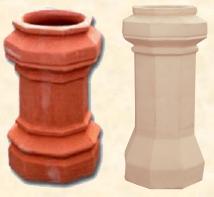

## Dineen Sales Ltd.

Wolfhill, Athy, Co. Kildare

Phone: (059) 8635557 Fax: (059) 8635655

E-mail: info@dineensales.com

Louvre - 24" high

Bead - 12", 15" or 18" high

Cannon - 19" high

Octagon - 24" or 30" high