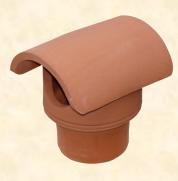

Cowl

Dublin - 24" high

Rook - 20" high

Ballyfin - 20" high

Rolltop - 24" high

Flue Vent

**Gas Terminal** 

**Bonnet Insert**