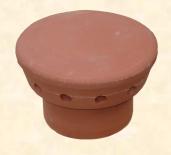

Cowl

Dublin - 24" high

Rook - 20" high

Ballyfin - 20" high

Rolltop - 24" high

Flue Vent

**Gas Terminal** 

**Bonnet Insert**