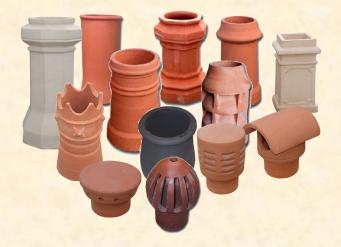

## Dineen Sales Ltd.

Wolfhill, Athy, Co. Kildare

Phone: (059) 8635557 Fax: (059) 8635655

E-mail: info@dineensales.com

Louvre - 24" high

Bead - 12", 15" or 18" high

Cannon - 19" high

Octagon - 24" or 30" high

Cowl

Dublin - 24" high

Rook - 20" high

Ballyfin - 20" high

Rolltop - 24" high

Flue Vent

**Gas Terminal** 

**Bonnet Insert**