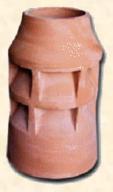

## Dineen Sales Ltd.

Wolfhill, Athy, Co. Kildare

Phone: (059) 8635557 Fax: (059) 8635655

E-mail: info@dineensales.com

Louvre - 24" high

Bead - 12", 15" or 18" high

Cannon - 19" high

Octagon - 24" or 30" high