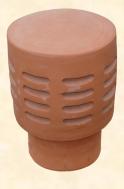

## Dineen Sales Ltd.

Wolfhill, Athy, Co. Kildare

Phone: (059) 8635557 Fax: (059) 8635655

E-mail: info@dineensales.com

Louvre - 24" high

Bead - 12", 15" or 18" high

Cannon - 19" high

Octagon - 24" or 30" high