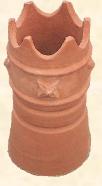

Cowl

Dublin - 24" high

Rook - 20" high

Ballyfin - 20" high

Rolltop - 24" high

Flue Vent

**Gas Terminal** 

**Bonnet Insert**